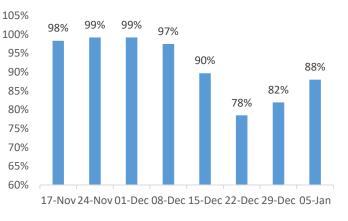

Covid Infections, Occupancy and Tracker, NESC Capacity Tracker.

77%

77%

17-Nov 24-Nov 01-Dec 08-Dec 15-Dec 22-Dec 29-Dec 05-Jan

## Outbreaks, HPT Bradford

| Data                 | Latest | Change |
|----------------------|--------|--------|
| Deaths               | 2      | 0      |
| Infections           | 66     | -2     |
| Outbreaks            | 15     | -1     |
| Occupancy            | 76%    | -1%    |
| Tracker<br>completed | 88%    | +6%    |