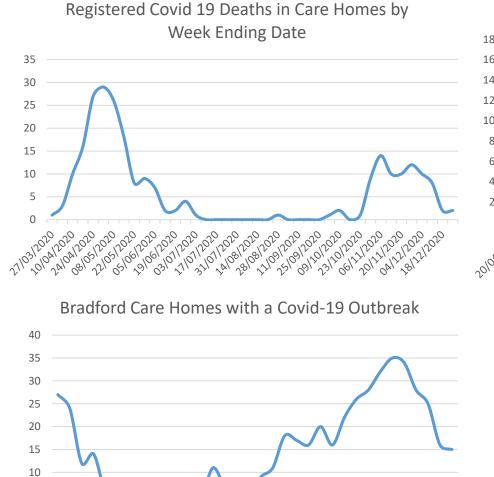

75%

Data Sources: Weekly Deaths, Office National Statistics.

0

18/05/2020 01/06/2020 1510612020 2910612020 13/07/2020 2710712020 1010812020 2610812020 0910912020 2210912020 06/10/2020 21/10/2020 04/12/2020 18/11/2020 02/12/2020 16/12/2020 30/12/2020

## Outbreaks, HPT Bradford

| Data                 | Latest | Change |
|----------------------|--------|--------|
| Deaths               | 2      | 0      |
| Infections           | 66     | -2     |
| Outbreaks            | 15     | -1     |
| Occupancy            | 76%    | -1%    |
| Tracker<br>completed | 88%    | +6%    |