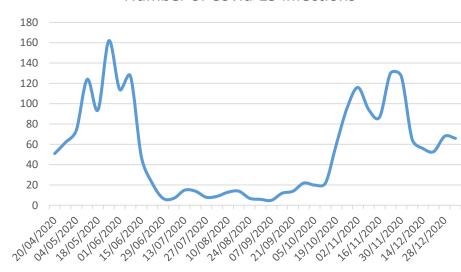

75%

Data Sources: Weekly Deaths, Office National Statistics.

0

18/05/2020 01/06/2020 1510612020 2910612020 13/07/2020 2710712020 1010812020 2610812020 0910912020 2210912020 06/10/2020 21/10/2020 04/12/2020 18/11/2020 02/12/2020 16/12/2020 30/12/2020

## Outbreaks, HPT Bradford

| Data                 | Latest | Change |
|----------------------|--------|--------|
| Deaths               | 2      | 0      |
| Infections           | 66     | -2     |
| Outbreaks            | 15     | -1     |
| Occupancy            | 76%    | -1%    |
| Tracker<br>completed | 88%    | +6%    |