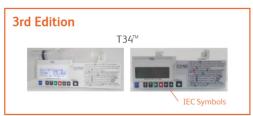

Accessing via this way will present you with the screen below.

From the Survey column, simply click on 'Syringe Pumps' icon and the following set of survey questions will be presented.

To assist you in answering these questions correctly please see the pictures below and link for further information.