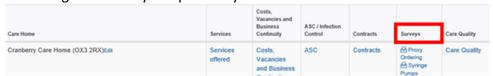

Accessing via this way will present you with the screen below.

From the Survey column, simply click on 'Syringe Pumps' icon and the following set of survey questions will be presented.

To assist you in answering these questions correctly please see the pictures below and link for further information.