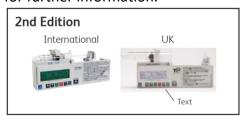

Accessing via this way will present you with the screen below.

From the Survey column, simply click on 'Syringe Pumps' icon and the following set of survey questions will be presented.

To assist you in answering these questions correctly please see the pictures below and link for further information.