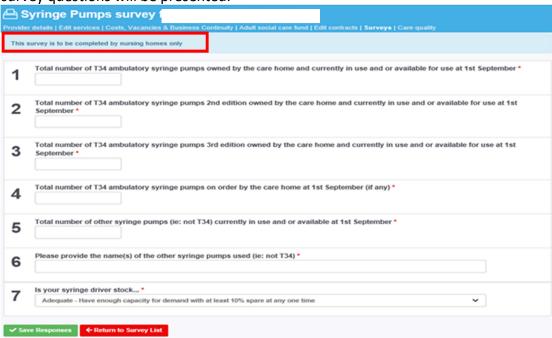

## Survey - Syringe Pumps

The Syringe Pump survey will be available for one week after which it will then disappear from view. This should be **completed only by Nursing Homes** and is accessible via the Care Home Providers setup/details tile.

Accessing via this way will present you with the screen below.

From the Survey column, simply click on 'Syringe Pumps' icon and the following set of survey questions will be presented.

To assist you in answering these questions correctly please see the pictures below and link for further information.

If you have any queries relating to the syringe pump questions please contact <a href="mailto:England.palliativeendoflife@nhs.net">England.palliativeendoflife@nhs.net</a>

Once all seven questions are completed please remember to save your response via the green button at the end of the survey.